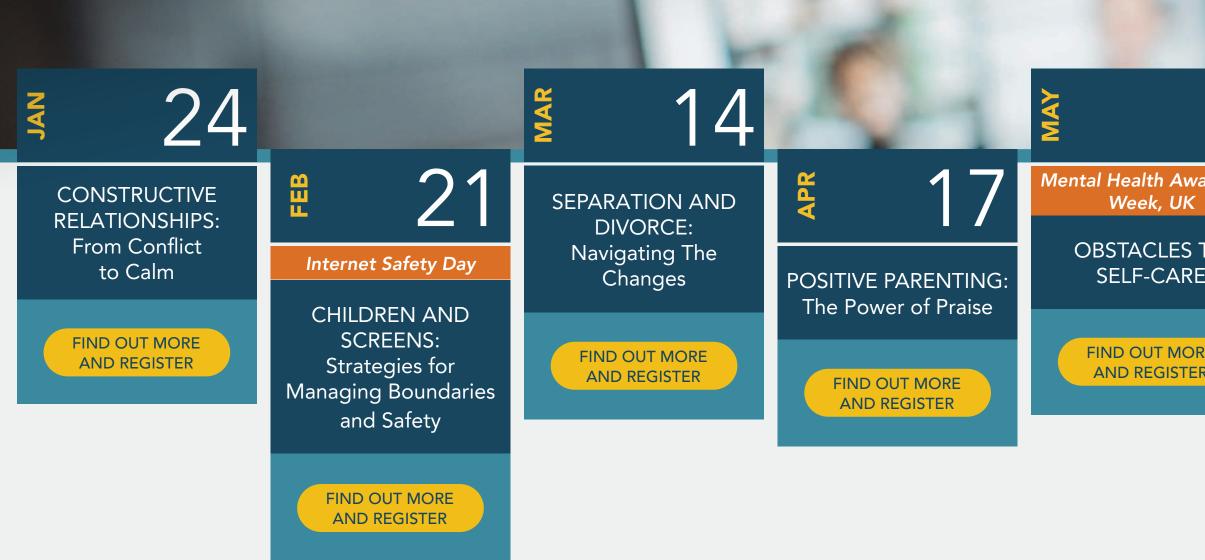

## Bright Horizons LIVE Webinar Schedule 2024

All webinars run from 12:30p.m. to 13:15p.m. Webinars can be accessed on demand via the Resource Room on your Client Landing Page.

CLICK BELOW TO FIND OUT MORE AND REGISTER

| 9<br>vareness | ■ 12                                                                  | JJPride Month                                         | € 25                                                                                                                                                                  | 5<br>17<br>National Work-Life Week,<br>UK                             | N                                       |
|---------------|-----------------------------------------------------------------------|-------------------------------------------------------|-----------------------------------------------------------------------------------------------------------------------------------------------------------------------|-----------------------------------------------------------------------|-----------------------------------------|
|               | Carers Week, UK<br>DEALING WITH LOSS<br>FIND OUT MORE<br>AND REGISTER | Carers Week, UK<br>DEALING WITH LOSS<br>FIND OUT MORE | <section-header><section-header><section-header><section-header><section-header></section-header></section-header></section-header></section-header></section-header> | FINDING BALANCE:<br>Working Smarter Not<br>Harder at Work and<br>Home | GR<br>EXPECT<br>Insights fo<br>Expectar |