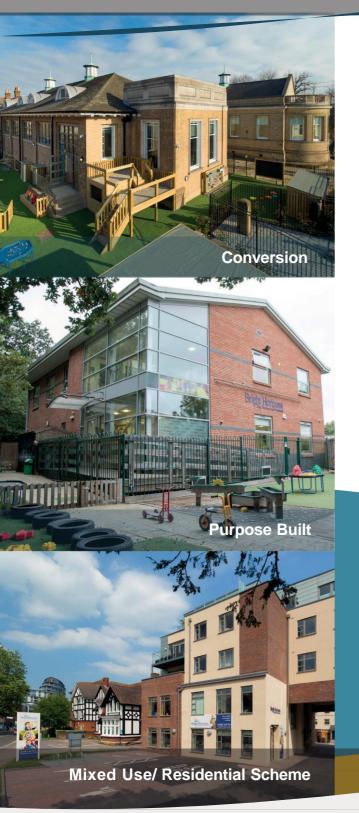

| Conversion         | •           | Building 3,500 - 8,000 sq ft<br>Site 0.3 - 0.5 acre<br>Garden space of 1,000 - 3,000 sq ft<br>(dependant on location)                              |
|--------------------|-------------|----------------------------------------------------------------------------------------------------------------------------------------------------|
| Car Parking        | •           | Drop off/demised spaces (dependant on location)                                                                                                    |
| Tenure             | •           | Leasehold/Freehold                                                                                                                                 |
| Property<br>Type   | •<br>•      | Offices, Public Houses, Care Homes<br>Existing Nurseries, Churches, Medical Centres<br>New Build Opportunities                                     |
| Target<br>Location | •<br>•<br>• | Affluent residential locations<br>London, Outer M25 and Home<br>Counties<br>South Coast, Bristol, South Midlands<br>Full list available on request |